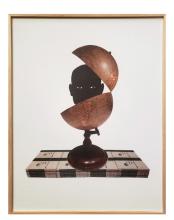

10. ANDRÉ LEON GRAY

American, b. 1969

Global Presence II
Photo and Paper Collage with Matte Gel Medium and
Gesso on Wooden Panel
2021

**11. ROBERT PRUITT** American, b. 1975

American, b. 19/5

Benin Head Lithograph 2014