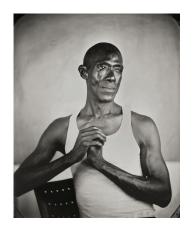

# TIM TELKAMP

American, b. 1964

Jim Lee from the project Tintype: A Community Portrait
Archival Pigment Print on Hahnemule
Photo Rag Baryta Paper
2017

**SEAN KERNAN**American, b. 1942 *Sudanese, Cairo*Toned Gelatin Silver Print