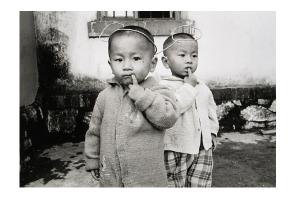

Caitlin, Halo Vintage Gelatin Silver Print 1987

MARY ELLEN MARK American, 1940-2015

Young Boy with Mickey Mouse Ears, China '85 Gelatin Silver Print 1985/c. 1995

**UNKNOWN**Possibly Mexican

*Madonna*Oil on Canvas
ca. 17<sup>th</sup> - 18<sup>th</sup> century