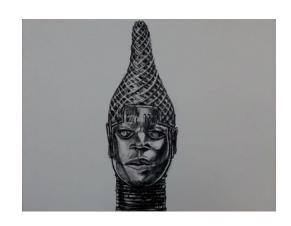

10. ANDRÉ LEON GRAY

American, b. 1969

Global Presence II
Photo and Paper Collage with Matte Gel Medium and
Gesso on Wooden Panel
2021

**11. ROBERT PRUITT** American, b. 1975

American, b. 19/5

Benin Head Lithograph 2014