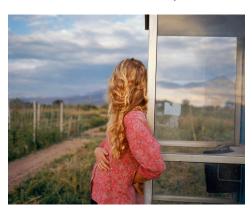

Woman at Friday Night Wrestling, Danville, VA, 1973 Archival Pigment Print 1973/2018

**SOPHIE BARBASCH** 

American, b. 1985

Convergence Archival Pigment Print 2018